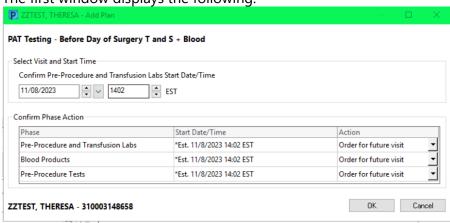

A provider can order, or office can propose this plan by selecting "PAT Testing – Before Day of Surgery T and S + Blood" in the Orders Menu

The first window displays the following:

Just click "Ok" through this screen. We want all these orders to default to "Order for Future Visit"