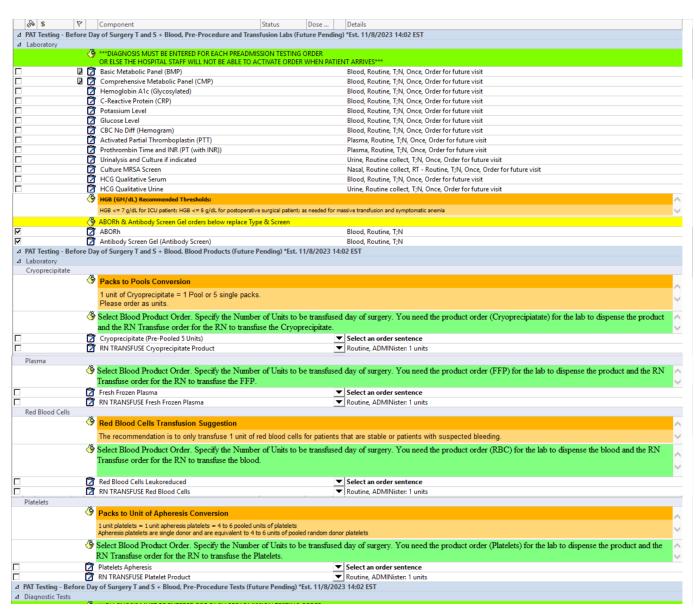

## **Cerner Flash**

This plan works like other Powerplans in that it can be saved as a favorite by providers with specific orders pre-checked.

The biggest difference between this powerplan and the existing PAT Testing plan is the addition of the Type and Screen (ABORh and Antibody Screen) and the option to order blood products for the Day of Surgery

## Cerner Flash

|                   | ***DIAGNOSIS MUST BE ENTERED FOR EACH PREADMISSION TESTING ORDER                                                                                       | ALT ADDRESS                                                                |
|-------------------|--------------------------------------------------------------------------------------------------------------------------------------------------------|----------------------------------------------------------------------------|
| _                 | OR ELSE THE HOSPITAL STAFF WILL NOT BE ABLE TO ACTIVATE ORDER WHEN PATIE                                                                               |                                                                            |
|                   | XR Chest 1 View Portable                                                                                                                               | T;N, Routine, Reason: Other (please specify), Reason: Pre-Surgical Testing |
|                   | XR Chest 2 Views                                                                                                                                       | T;N, Routine, Reason: Other (please specify), Reason: Pre-Surgical Testing |
|                   | XR Hip 1 View w/ AP Pelvis Left                                                                                                                        | T;N, Routine, Reason: Other (please specify), Reason: Arthroplasty         |
|                   | XR Hip 1 View w/ AP Pelvis Right                                                                                                                       | T;N, Routine, Reason: Other (please specify), Reason: Arthroplasty         |
|                   | XR Hip 2-3 Views w/AP Pelvis Left                                                                                                                      | T;N, Routine, Reason: Other (please specify), Reason: Arthroplasty         |
|                   | XR Hip 2-3 Views w/AP Pelvis Right                                                                                                                     | T;N, Routine, Reason: Other (please specify), Reason: Arthroplasty         |
|                   | XR Knee 1 or 2 Views Left                                                                                                                              | T;N, Routine, Reason: Arthroplasty                                         |
|                   | XR Knee 1 or 2 Views Right                                                                                                                             | T;N, Routine, Reason: Arthroplasty                                         |
|                   | XR Knee 1 or 2 Views Left                                                                                                                              | T;N, Routine, Reason: Arthroplasty, Standing AP                            |
|                   | XR Knee 1 or 2 Views Right                                                                                                                             | T;N, Routine, Reason: Arthroplasty, Standing AP                            |
| △ Card/Vasc/Neuro |                                                                                                                                                        |                                                                            |
|                   | ***DIAGNOSIS MUST BE ENTERED FOR EACH PREADMISSION TESTING ORDER OR ELSE THE HOSPITAL STAFF WILL NOT BE ABLE TO ACTIVATE ORDER WHEN PATIENT ARRIVES*** |                                                                            |
|                   | Electrocardiogram 12 Lead (EKG 12 Lead)                                                                                                                | Not available for the facility of the active encounter                     |
|                   | <b>ECG</b> 12 Lead (93005 / 93010)                                                                                                                     | T;N, Routine, Reason: Pre-operative evaluation, Order for future visit     |